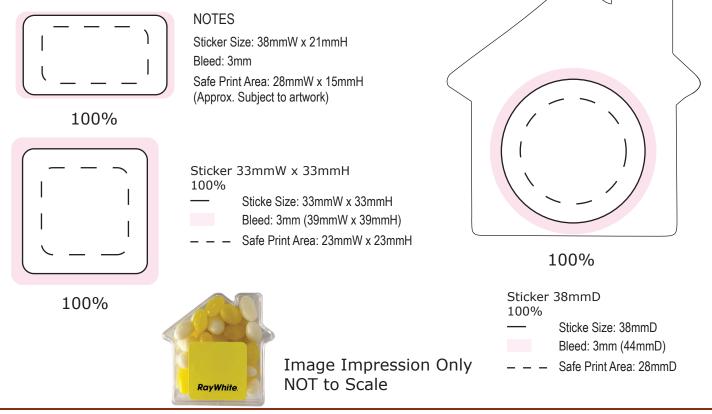

## STICKER OPTIONS

| Product Code       | 3 | CC085A                                       |
|--------------------|---|----------------------------------------------|
| Description        | : | Jelly Beans in Acrylic House                 |
| Order#             | : |                                              |
| Company Name       | : |                                              |
| Contact            | : |                                              |
| Jelly Bean Colours | : |                                              |
| Pad Print Size     | : | 33mmW x 33mmH / 38mmW x 21mmH / 38mm Round   |
| Print Colour       | : | Customer must provide PMS Colour print guide |
| Quantity           | : |                                              |
| Delivery Date      | : |                                              |